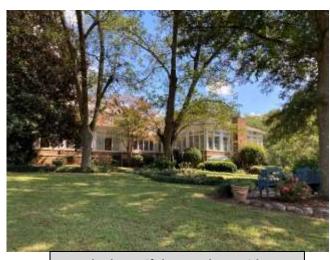

#### THE GREEN MANOR

Last month we had our final Lunch Bunch outing of the year, with a nice tour to the historic Green Manor in Union City. The home is largely the way it was during the lifetimes of Dr. and Mrs. Albert Green.

Dr. Green purchased the home in 1917, and had his practice in the front room, with patients waiting either in rocking chairs on the front porch or by the fire in the sitting room, until shortly before his death in 1947. His wife, Johnnie Hobgood, from a prominent Fairburn family, lived in the home until her death in 1984.

Jeremy Klinger's Halloween wedding couple enjoyed the tour immensely.

Our lovely dining room.

The beautiful grounds outside.

View down the staircase shows off original furnishings.