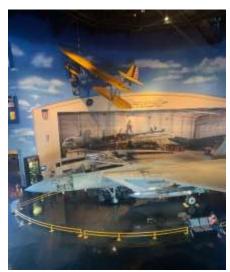

#### **MUSEUM OF AVIATION!**

# October 16-17, Warner Robins, GA What a place.....

Our tour to Warner Robins, Georgia to visit the historic Museum of Aviation was a real treat. For anyone who has not had the pleasure of seeing this impressive museum, you should put it on your list. In fact, one visit is not enough time to really appreciate all it has to offer.

With a main building surrounded by three additional hangars, all of which contain aircraft of every description, historical displays, and more, just the shear job of maintaining the vast collection bogles the mind. Some areas are devoted to showing the role of aircraft in the major conflicts in our modern history. But the work of individuals is also highlighted, from specific stand-out personnel to depictions of flight crews in tight spaces, each with an important role to play.

Standing under these massive machines continually brought to mind the question "How do these possibly get off the ground?" But not only that, we saw film of jets making sudden turns to climb vertically into the sky, even while gaining speed.

And viewing some of the engines, all of different designs and huge sizes, makes you ask how anyone figured out the amazing complexities of countless parts, brought together to form a tool of such power and importance.