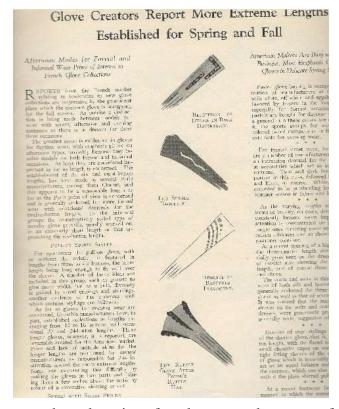

#### Diann Eason, Era Fashion Committee Chairperson

Gloves were considered an important article of coordinated apparel for a lady of the Model A era. Gloves were bought, made, and worn for most activities outside the home. Fashion enthusiasts have looked for the three gores stitched or appliqued across the back of the hand todetermine the originality of a pair of gloves. The MAFCA Fashion Guidelines, 2015 edition, section 3C-1 page 27 documents the characteristics of original women's gloves. The gores were thought to be present in daytime, afternoon, evening, and even formal gloves, 1928 through 1931.

The MAFCA Era Fashion Committee was presented with documentation; *Style Source* catalog dated 1930 with pictures and description of late afternoon and evening gloves that did not have the stitched gores. The second pair of gloves from the bottom of the page do not have the goresacross the back of the hand. There are three stripes close to the cuff line of the glove.

Additional research and review found a second source of documentation, *Women's Home Companion* October 1931, showing late afternoon gloves without gores.

Following the Era Fashion Committee's policy for documentation review and acceptance as objective evidence, the Era Fashion Committee, April 2020, approved changes to the Fashion Guidelines, 2015 edition to include a sentence referencing the possibility that gloves without gores may be worn with a late 1930-1931 late afternoon and evening ensemble. The approved additions to the Fashion Guidelines 2015 edition will appear in a Fashion Addendum to be published by early 2021.