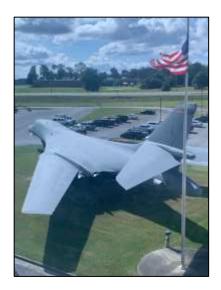

#### **MUSEUM OF AVIATION!**

# October 16-17, Warner Robins, GA What a place.....

Our tour to Warner Robins, Georgia to visit the historic Museum of Aviation was a real treat. For anyone who has not had the pleasure of seeing this impressive museum, you should put it on your list. In fact, one visit is not enough time to really appreciate all it has to offer.

With a main building surrounded by three additional hangars, all of which contain aircraft of every description, historical displays, and more, just the shear job of maintaining the vast collection bogles the mind. Some areas are devoted to showing the role of aircraft in the major conflicts in our modern history. But the work of individuals is also highlighted, from specific stand-out personnel to depictions of flight crews in tight spaces, each with an important role to play.

Standing under these massive machines continually brought to mind the question "How do these possibly get off the ground?" But not only that, we saw film of jets making sudden turns to climb vertically into the sky, even while gaining speed.