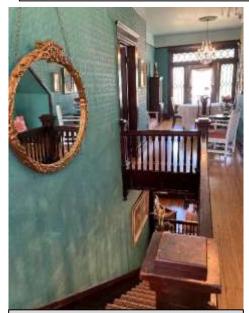

Jeremy Klinger's Halloween wedding couple enjoyed the tour immensely.

Our lovely dining room.

The beautiful grounds outside.

View down the staircase shows off original furnishings.