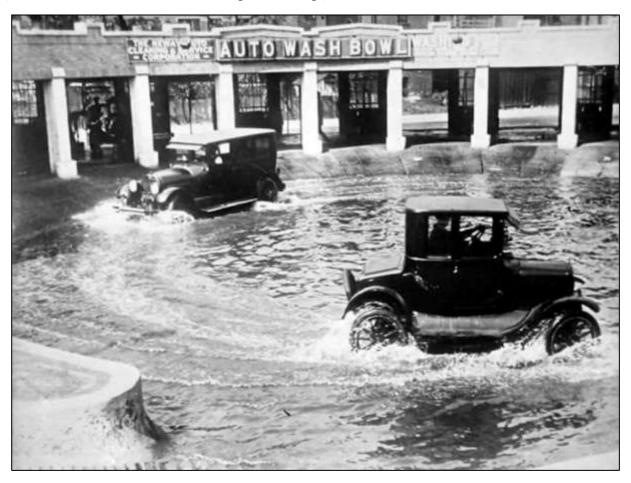

## Here's a bit of history...

**FUN FACT:** Back in this early age of motoring, roads were often unpaved and muddy, and that mud would get caked on the underside of the car and the wheels – but a spin in the nifty Auto Wash Bowl took care of that.

Customers paid 25 cents to an attendant who strapped a protective rubber cover over the radiator. Patrons would then enter the bowl via a ramp and drive their cars around and around the bowl at a speed of about 10 miles per hour. The ridges in the concrete would vibrate the car and the water, creating a sloshing action that helped wash away all the mud from the chassis and wheels. The whole process took about 3 or 4 minutes.