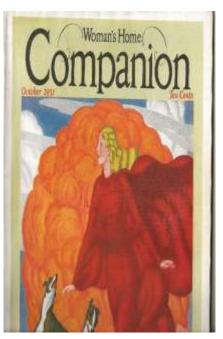

Additional research and review found a second source of documentation, *Women's Home Companion* October 1931, showing late afternoon gloves without gores.

Following the Era Fashion Committee's policy for documentation review and acceptance as objective evidence, the Era Fashion Committee, April 2020, approved changes to the Fashion Guidelines, 2015 edition to include a sentence referencing the possibility that gloves without gores may be worn with a late 1930-1931 late afternoon and evening ensemble. The approved additions to the Fashion Guidelines 2015 edition will appear in a Fashion Addendum to be published by early 2021.