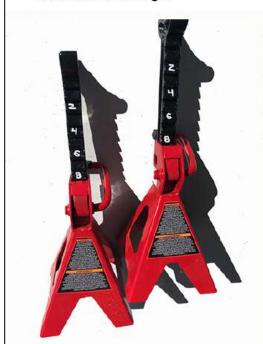

#### Working with Jack Stands

We frequently put our vehicles up on jack stands, to change the oil, grease the chassis, or adjust the brakes. I have a hard time seeing under the car, to see if I have the two jack stands on an axle set to the same height. I sometimes end up with the car leaning to one side or the other when I get one jack stand set to a different height from the other.

Here's what I've done to help my poor eyes: Use a paint pen and number every other ratchet tooth on each jack stand, so that you can quickly set the pair on an axle to the same height.

Holly has a nice collection of these paint pens in her craft stuff, so I borrowed a white one for a few minutes and added some numbers to the teeth. As you can see, the contrast of the white paint makes them easy to read from a distance. I now quickly get them set where I want them.