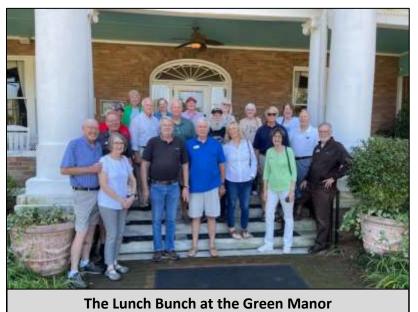

#### Greetings to all,

What a glorious fall day we had for our final Lunch Bunch outing of the year. The weather was beautiful, the cars ran well and our group was in high spirits.

Our driving tour took us from rural roads to old established communities and then through an industrial area before arriving in Union City at the Historic Green Manor Restaurant. We were truly blessed and that our routing took us over 5 railroad crossings without being stopped even once by a train. UNBELIEVABLE!!!

Our group was given private seating in the Doll Room thus named because of its decor. Everyone came with hearty appetites expecting delicious food in an old south setting and we weren't disappointed.

After enjoying a plentiful meal we were allowed to treat ourselves to a self-guided tour of the old home and grounds. Even though no one in our group saw Green Manor's resident ghost there was a ghost seen following Jeremy Klinger's Model A.

We were parked on the side lawn where many of the diners could view our Model A's while eating. Guest and restaurant workers came out to look at the cars, asked questions and take pictures.

Those participating in the day were Ray Besch, Dick and Pam Carne, Mark and Marilyn Corley, Rick and Liz Horne along with their friends Jerry and Martha Baker from Kentucky, Jeremy Klinger, Tom and Betty Miller, Larry and Jackie Peterson, Mike and Gwyneth Shotwell, Bob and Cheryl Simpson, and Steve and Ardith Vied.

#### THE GREEN MANOR

Last month we had our final Lunch Bunch outing of the year, with a nice tour to the historic Green Manor in Union City. The home is largely the way it was during the lifetimes of Dr. and Mrs. Albert Green.