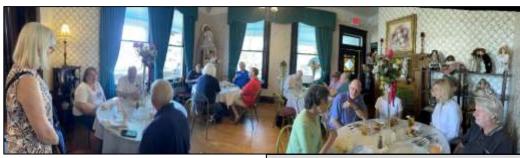

Our group was given private seating in the Doll Room thus named because of its decor. Everyone came with hearty appetites expecting delicious food in an old south setting and we weren't disappointed.

After enjoying a plentiful meal we were allowed to treat ourselves to a self-guided tour of the old home and grounds. Even though no one in our group saw Green Manor's resident ghost there was a ghost seen following Jeremy Klinger's Model A.

Jeremy Klinger's Halloween wedding couple enjoyed the tour immensely.

Our lovely dining room.

The beautiful grounds outside.

View down the staircase shows off original furnishings.